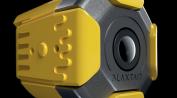

#### INTEGRATED CLOUD-BASED SOLUTION **'BLAXTAIR CONNECT'**

- Monitors & reduces risk of accidents.
- Highlights the most dangerous machines and determines the time and place where the risk of accident is highest.
- Measures the effectiveness of the preventive actions **implemented** to prevent accidents between vehicles & pedestrians.