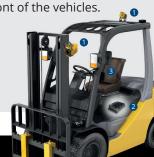

#### **BLAXTAIR ORIGIN: MAIN COMPONENTS**

- Sensor head: captures images.
- **Processing unit:** recognizes and localizes people in danger thanks to AI algorithms.
- **3 LCD screen or Flash Beacon:** alerts the driver by a visual and audible alarm when people are detected on the trajectory of the forklift, at the rear as well as at the front of the vehicles.
- 4 Customized interface: Pedestrians can also be alerted thanks to voice buzzers or customized accessories.