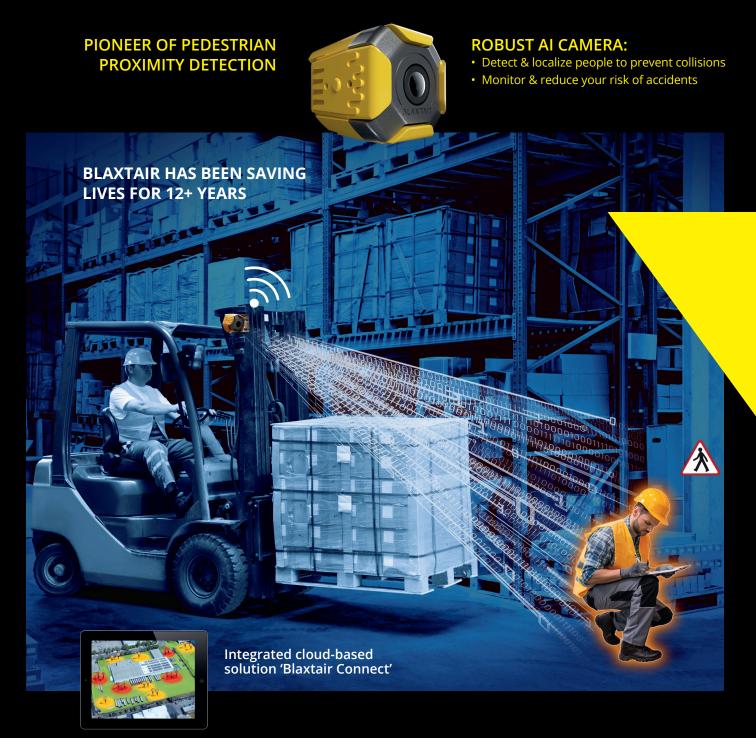

#### THE MOST ADVANCED PEDESTRIAN **DETECTION SOLUTION**

- The only industrial-grade AI camera able to detect and localize pedestrians in real time.
- Alerts the driver to the danger and helps to **prevent** serious accidents on industrial sites.
- No pedestrian tags needed.
- · Able to detect any postures (i.e standing, crouching, or in partial view) to prevent collisions with forklifts, whether driving forward or in reverse. Set up a proper danger zone distance for your fleet.

#### COMPACT, ROBUST & EASY TO INSTALL

- Industrial-grade solution, operational in harsh and tough environments, e.g. strong vibration, high impacts, wide temperature variance (-40°C to +85°C/ -40°F to +185°F).
- Waterproof and dustproof (IP69K sensor head).
- Compatible with all types and brands of industrial vehicles (forklift trucks, wheel loaders, excavators, etc.)
- · Compact and easy to integrate.
- Future-proofed: online maintenance & remote software updates.

#### **BLAXTAIR ORIGIN: MAIN COMPONENTS**

- Sensor head: captures images.
- **Processing unit:** recognizes and localizes people in danger thanks to AI algorithms.
- **3 LCD screen or Flash Beacon:** alerts the driver by a visual and audible alarm when people are detected on the trajectory of the forklift, at the rear as well as at the front of the vehicles.
- 4 Customized interface: Pedestrians can also be alerted thanks to voice buzzers or customized accessories.